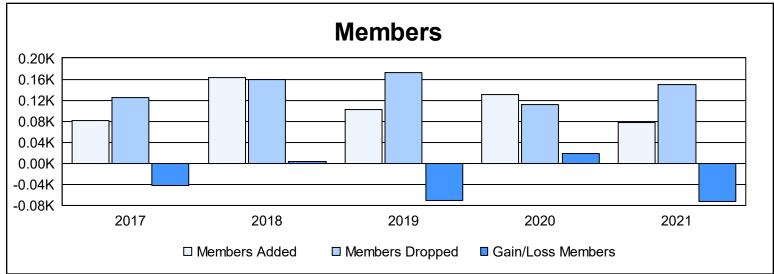

District 14 D

As of June 2021 Cumulative

| Year      | New<br>Clubs | Dropped<br>Clubs | Gain/<br>Loss<br>Clubs | New<br>Members | Charter<br>Members | Reinstate<br>Members | Transfer<br>Members | Total<br>Member<br>Added | Total<br>Members<br>Dropped | Gain/<br>Loss<br>Members |
|-----------|--------------|------------------|------------------------|----------------|--------------------|----------------------|---------------------|--------------------------|-----------------------------|--------------------------|
| 2016-2017 | 0            | 0                | 0                      | 69             | 0                  | 6                    | 7                   | 82                       | 125                         | -43                      |
| 2017-2018 | 3            | 1                | 2                      | 82             | 68                 | 4                    | 9                   | 163                      | 159                         | 4                        |
| 2018-2019 | 0            | 4                | -4                     | 80             | 11                 | 4                    | 7                   | 102                      | 173                         | -71                      |
| 2019-2020 | 2            | 0                | 2                      | 63             | 56                 | 4                    | 8                   | 131                      | 112                         | 19                       |
| 2020-2021 | 0            | 4                | -4                     | 64             | 6                  | 1                    | 6                   | 77                       | 150                         | -73                      |
| Average   | 1            | 2                | -1                     | 72             | 28                 | 4                    | 7                   | 111                      | 144                         | -33                      |